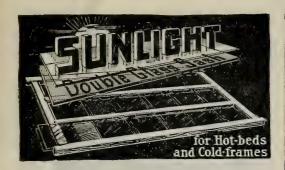

sents a large three-knife machine.

Mann's Clover Cutter. Plain, \$8.00; on stand, \$10.00.

This is used for poultry purposes only, for cutting clover hay.



No. 7 Banner Root Cutter

### **ROOT CUTTERS**

It is a well-known fact that Mangels, Carrots, etc., cut up in the form in which these machines leave them, are one of the great requisites for the poultry in Winter.

## "FARMERS' FAVORITE" FEED COOKER



No. Cap. gals.

1 25 . . . \$10.00

2 30 . . . 10.50

3 40 . . . 12.00

4 50 . . . 13.00

5 75 . . . 15.00

6 100 . . . . 17.00

The above prices are for the Cooker complete, for burning wood, consisting of stove, or fire box, galvanized steel boiler with four handles and cover, one length of

6-in. stove pipe and damper and one 6-in. elbow. Coal grate and lining \$3.50 additional.



## SUNLIGHT SASH

These are made with a double glass facing, one on the bottom, another on the top. It is claimed by the manufacturer where these are used, hot bed mats are unnecessary. In one size only, 3 feet wide. 6 feet long.

Prices, f. o. b. Philadelphia:

Plain, Unglazed .....\$2.25 Glazed and Painted ..... 4.25 Crating Glazed Sunlights, 25c each extra.

## HOT BED SASH

Made of best quality cypress. Size, 3 ft. 11/2 in. wide, 6 feet long.

Plain, not glazed or painted. Each, \$1.40; \$15.00 per doz.

Glazed, painted, puttied glass. Each, \$3.25: \$37.50 per doz.

Factory packing charges on Glazed sash only, Ioc. each; per doz., \$1.20 extra.



#### **SEED FRAMES**

For raising seeds sown early in the house. 12 x 20 in. \$1.25 each; 12 x 16 in., \$1.00 each, complete.



The Burl